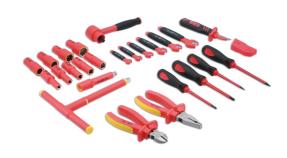

## **Insulated Tool Kit 3/8"D 25pc**

Fully insulated tool set, for live working up to 1000V AC or 1500V DC, from 7mm - 22mm, including a range of deep single Hex sockets, pliers, wrenches and screwdrivers.

## **Additional Information**

- 9 x 3/8"D sockets: 7, 8, 10, 12, 14, 15, 17, 19 and 22mm. Length: 71mm.
- Accessories: combination pliers 175mm; side cutter 150mm; 3/8"D 72 teeth ratchet; extension bar 100mm; T-handle.
- 6 x open end spanners: 7, 8, 10, 12, 14 and 17mm; also includes a cable knife.
- 4 x screwdrivers: Phillips: Ph1 x 100mm, Ph2 x 100mm; Flat: 5.5 x 125mm and 4 x 100mm.
- VDE/GS approved insulated tool kit. IEC60900 approved for 1000V safe working.