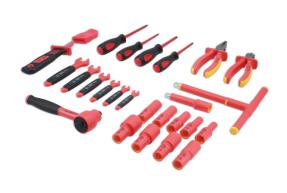

## **Insulated Tool Kit 3/8"D 25pc**

Fully insulated tool set, for live working up to 1000V AC or 1500V DC, from 7mm - 22mm, including a range of deep single Hex sockets, pliers, wrenches and screwdrivers.

## **Additional Information**

- 9 x 3/8"D sockets: 7, 8, 10, 12, 14, 15, 17, 19 and 22mm. Length: 71mm.
- Accessories: combination pliers 175mm; side cutter 150mm; 3/8"D 72 teeth ratchet; extension bar 100mm; T-handle.
- 6 x open end spanners: 7, 8, 10, 12, 14 and 17mm; also includes a cable knife.
- 4 x screwdrivers: Phillips: Ph1 x 100mm, Ph2 x 100mm; Flat: 5.5 x 125mm and 4 x 100mm.
- VDE/GS approved insulated tool kit. IEC60900 approved for 1000V safe working.