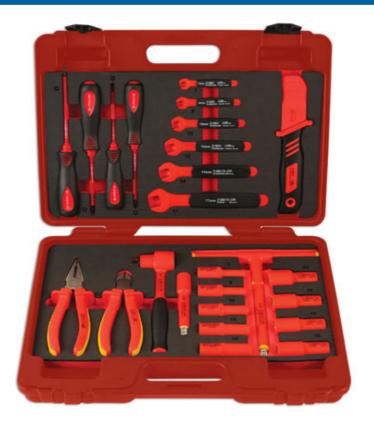

## **Insulated Tool Kit 3/8"D 25pc**

Fully insulated tool set, for live working up to 1000V AC or 1500V DC, from 7mm - 22mm, including a range of deep single Hex sockets, pliers, wrenches and screwdrivers.

## **Additional Information**

- 9 x 3/8"D sockets: 7, 8, 10, 12, 14, 15, 17, 19 and 22mm. Length: 71mm.
- Accessories: combination pliers 175mm; side cutter 150mm; 3/8"D 72 teeth ratchet; extension bar 100mm; T-handle.
- 6 x open end spanners: 7, 8, 10, 12, 14 and 17mm; also includes a cable knife.
- 4 x screwdrivers: Phillips: Ph1 x 100mm, Ph2 x 100mm; Flat: 5.5 x 125mm and 4 x 100mm.
- VDE/GS approved insulated tool kit. IEC60900 approved for 1000V safe working.