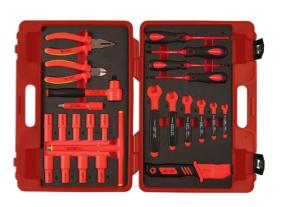

## **Insulated Tool Kit 3/8"D 25pc**

Fully insulated tool set, for live working up to 1000V AC or 1500V DC, from 7mm - 22mm, including a range of deep single Hex sockets, pliers, wrenches and screwdrivers.

## **Additional Information**

- 9 x 3/8"D sockets: 7, 8, 10, 12, 14, 15, 17, 19 and 22mm. Length: 71mm.
- Accessories: combination pliers 175mm; side cutter 150mm; 3/8"D 72 teeth ratchet; extension bar 100mm; T-handle.
- 6 x open end spanners: 7, 8, 10, 12, 14 and 17mm; also includes a cable knife.
- 4 x screwdrivers: Phillips: Ph1 x 100mm, Ph2 x 100mm; Flat: 5.5 x 125mm and 4 x 100mm.
- VDE/GS approved insulated tool kit. IEC60900 approved for 1000V safe working.